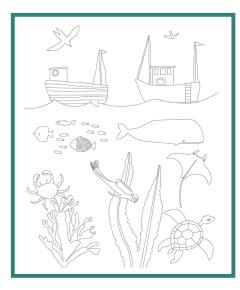

# ABOVE AND BELOW

An explorer's paradise awaits as we head off across the calm, blue sea. Swim amongst tropical fish and jagged coral, then hunt for hidden treasure in this fascinating underwater world. Drop anchor and look to the skies where swooping birds take flight above gently bobbing fishing boats.