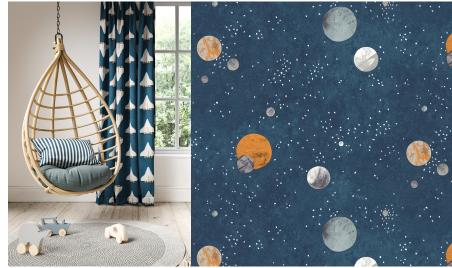

# OUT OF THIS

Turn bedrooms into space stations and explore a galaxy of orbiting planets and shimmering metallic stars. Look out into the cosmos and moonwalk amongst the textural ground of this fabulous Harlequin wallpaper a must for stargazers and budding astronauts.

#### **ACCESSORISE WITH**

SPACE SHUTTLE 133547

CARNIVAL STRIPE 133541

TECTRIX 133023

what a Hoot!

Endearing owls perch high up in the treetops, chatting with their colourful woodland companions.