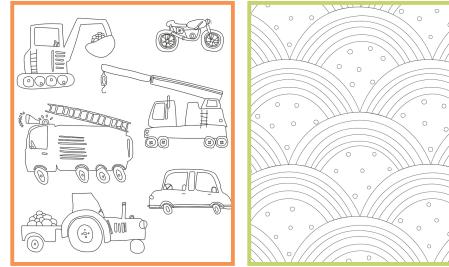

## JUST KEEP TRUCKING

Spot your favourite vehicles on this colourful, fun Harlequin design. Whether it's a drive to the beach, visit to the farm or you're heading off to save the day, let imaginations run wild with our motor inspired wallpaper journey!

#### **ACCESSORISE WITH**

PLUSH VELVET 441018

This cleverly drawn collaboration of cars, boats, scooters and camper vans is ready for adventures on land and at sea! truly stunning.