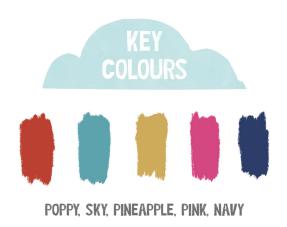

Fluttering butterflies dance to the Blue Tit's song as bounding bunnies join in the fun. Everywhere you look, this beautifully hand painted design is full of life.

KEY

OCHRE, MARINE, STRAWBERRY, POPPY, SAILOR BLUE