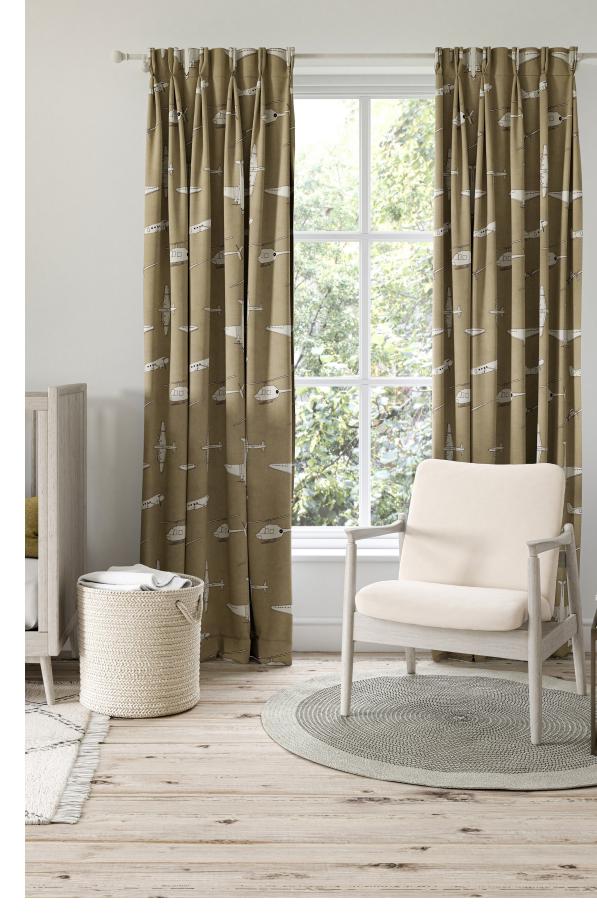

# CHOCKS AWAY!

Look skyward and spot appliquéd aeroplanes and helicopters - a highly original interpretation of a classic theme.

#### **ACCESSORISE WITH**

PLUSH VELVET 441018

This cleverly drawn collaboration of cars, boats, scooters and camper vans is ready for adventures on land and at sea! truly stunning.