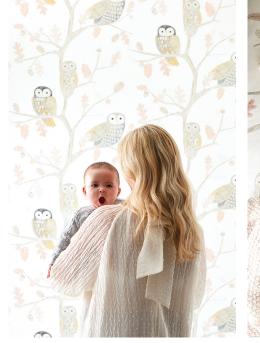

#### **ACCESSORISE WITH**

SPACE SHUTTLE 133547

CARNIVAL STRIPE 133541

TECTRIX 133023

what a Hoot!

Endearing owls perch high up in the treetops, chatting with their colourful woodland companions.