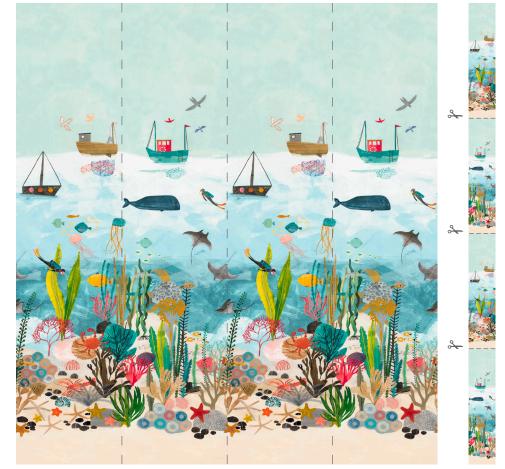

# ABOVE AND BELOW

An explorer's paradise awaits as we head off across the calm, blue sea. Swim amongst tropical fish and jagged coral, then hunt for hidden treasure in this fascinating underwater world. Drop anchor and look to the skies where swooping birds take flight above gently bobbing fishing boats.

To achieve the best result we recommend the use of a professional decorator experienced in hanging wide width papers.

ABOVE AND BELOW - 112648 (MARINE LIFE) AS APPLIED TO WALL - 274cm (Total Width) x 300cm (Height)

EACH ROLL SUPPLIED AS 4 SECTIONS TO BE CUT

4 SECTIONS TO BE