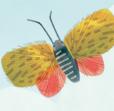

Fluttering butterflies dance to the Blue Tit's song as bounding bunnies join in the fun. Everywhere you look, this beautifully hand painted design is full of life.

KEY

OCHRE, MARINE, STRAWBERRY, POPPY, SAILOR BLUE