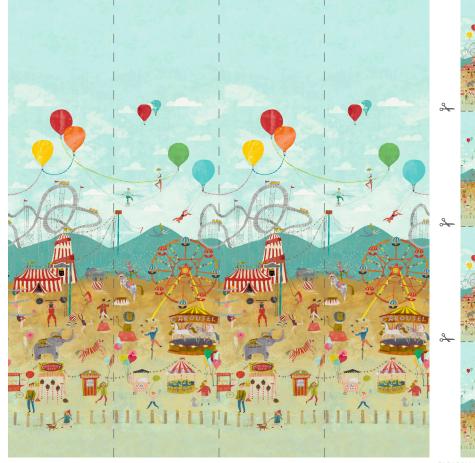

#### WALLPAPER INSTRUCTIONS

LIFE'S A CIRCUS - 112647 (CAROUSEL) AS APPLIED TO WALL - 274cm (Total Width) x 300cm (Height)

EACH ROLL SUPPLIED AS 4 SECTIONS TO BE CUT

#### HANGING INSTRUCTIONS

This design is made up of four 300cm high drops of wallpaper, supplied and printed as one continuous roll measuring 68.5cm in width. The individual drops are indicated by a cut line for ease of hanging.

This wallcovering is printed digitally onto a non-woven base, which is strong and flexible, allowing the wall to be pasted rather than the substrate itself.

The wallcovering can be tailored to room height byremoving any excess from the top and / or bottom of each length.

To achieve the best result we recommend the use of a professional decorator experienced in hanging wide width papers.

ABOVE AND BELOW - 112648 (MARINE LIFE) AS APPLIED TO WALL - 274cm (Total Width) x 300cm (Height)