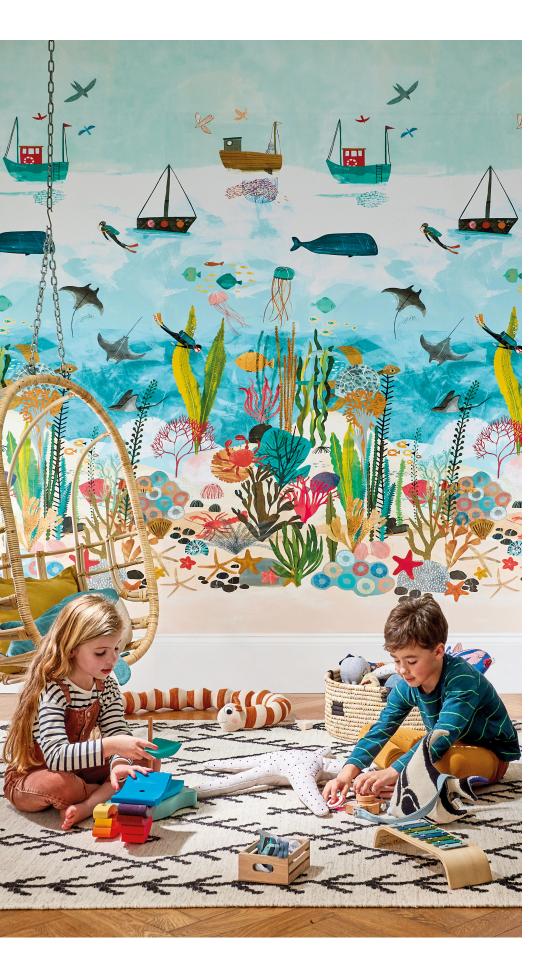

# ABOVE AND BELOW

An explorer's paradise awaits as we head off across the calm, blue sea. Swim amongst tropical fish and jagged coral, then hunt for hidden treasure in this fascinating underwater world. Drop anchor and look to the skies where swooping birds take flight above gently bobbing fishing boats.