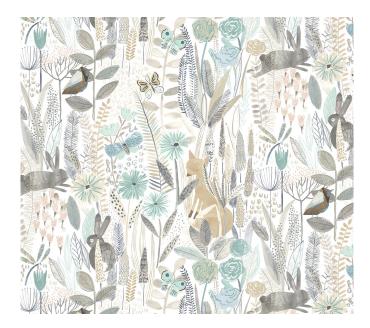

# HARLEQUIN

We've hidden Lola ladybird all over our little treasures book, how many can you find?

As day breaks, jumping foxes leap over fresh meadow flowers, playing a game of hide and seek in their wonderful outdoor world.

Fluttering butterflies dance to the Blue Tit's song as bounding bunnies join in the fun. Everywhere you look, this beautifully hand painted design is full of life.

KEY

OCHRE, MARINE, STRAWBERRY, POPPY, SAILOR BLUE