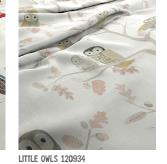

#### **ACCESSORISE WITH**

CARNIVAL STRIPE 133541

HARMONIC 440255

51

Our family of wide-eyed owls shuggle down for a nap in this adorable treetop scene.

calming, soft colourways showcase the slight vintage look of this detailed design, which pairs wonderfully with Little Owls and into the Meadow prints.

#### **ACCESSORISE WITH**

LITTLE OWLS 120934

CARNIVAL STRIPE 133540

PLUSH VELVET 441010