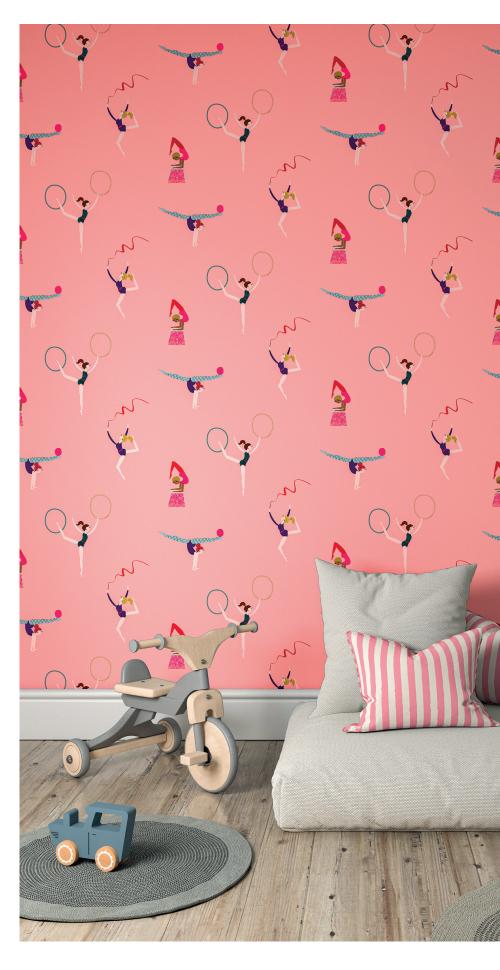

# balancing act

Join this fun troupe of acrobats, gymnasts and dancers as they practice their wonderful routines! Balance, twirl, giggle and entertain - who would you like to be?

#### **STYLING TIP:**

Mix a statement wallpaper or curtain with a co-ordinating spot, plain or stripe and really bring the look to life

BON BON 133548

CARNIVAL STRIPE 133539