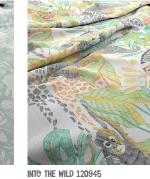

LEPTON 440227

INTOTHE WILD

Journey through this midnight jungle of acacia leaves and tall trees in search of friendly giraffes, proud lions, striped zebras and majestic elephants. Hand drawn with felt tip, this chalkboard inspired design is truly stunning.

#### PAIR WITH

INTO THE WILD 120945

FUNKY JUNGLE 133538

#### ACCESSORISE WITH

QUADRANT 440196

SPECKLE 131866

GAMMA 44**00**41