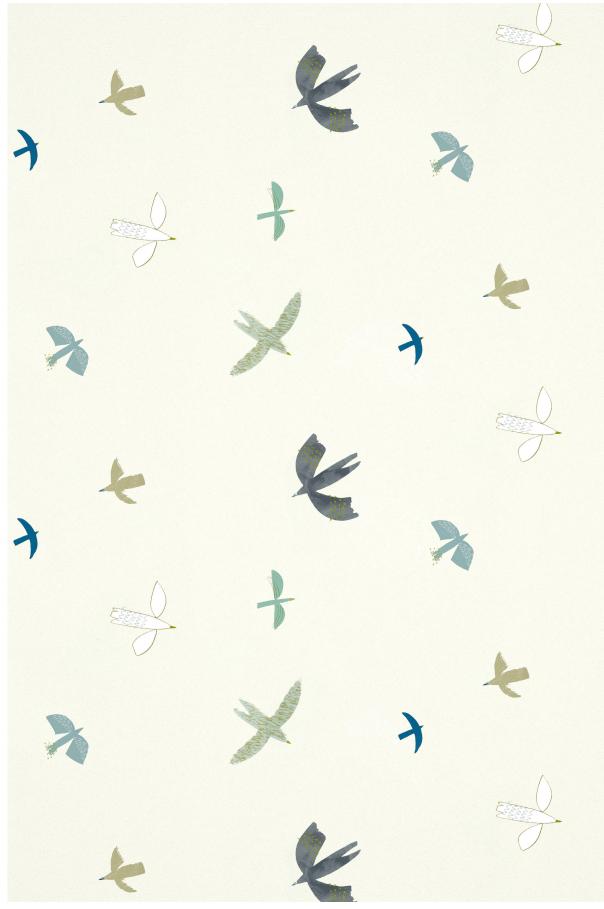

#### **ACCESSORISE WITH**

ies above  $\mathcal{S}_{k}$ 

Swooping coastal birds make patterns across an expansive sky in this calming wallpaper that's screen printed to show its delicate crayon detail.

**ACCESSORISE WITH** 

CARNIVAL STRIPE 133540

SPECKLE 131863

MARLY CHENILLE 440736