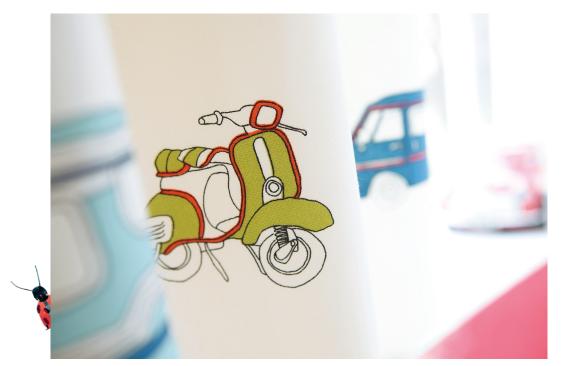

## JUST KEEP TRUCKING

Spot your favourite vehicles on this colourful, fun Harlequin design. Whether it's a drive to the beach, visit to the farm or you're heading off to save the day, let imaginations run wild with our motor inspired wallpaper journey!

#### **ACCESSORISE WITH**

PLUSH VELVET 441018

This cleverly drawn collaboration of cars, boats, scooters and camper vans is ready for adventures on land and at sea! truly stunning.