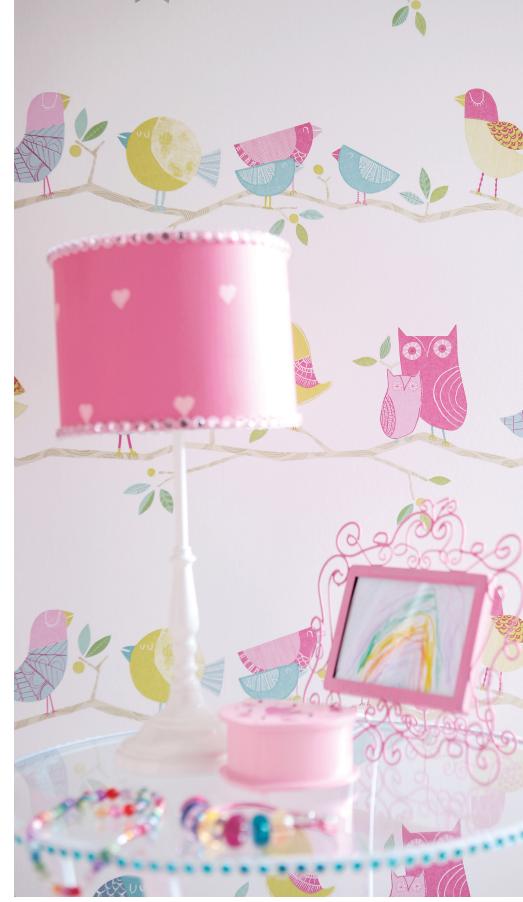

## CUPCAKES & SWEETHEARTS

Try a fun-filled all over love heart design or maybe choose a cupcake! These delicious sweet treats will make your mouth water.