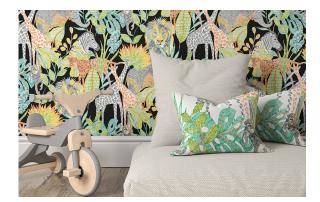

LEPTON 440227

INTOTHE WILD

Journey through this midnight jungle of acacia leaves and tall trees in search of friendly giraffes, proud lions, striped zebras and majestic elephants. Hand drawn with felt tip, this chalkboard inspired design is truly stunning.