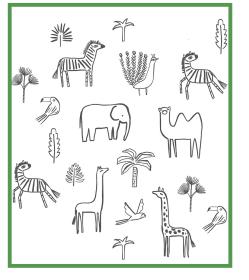

LEPTON 440227

INTOTHE WILD

Journey through this midnight jungle of acacia leaves and tall trees in search of friendly giraffes, proud lions, striped zebras and majestic elephants. Hand drawn with felt tip, this chalkboard inspired design is truly stunning.