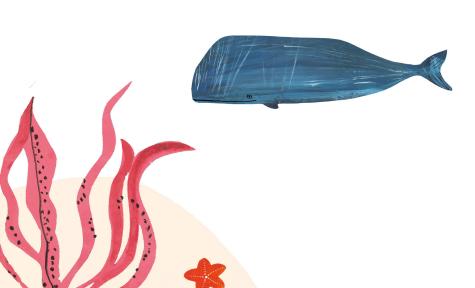

# ABOVE AND BELOW

An explorer's paradise awaits as we head off across the calm, blue sea. Swim amongst tropical fish and jagged coral, then hunt for hidden treasure in this fascinating underwater world. Drop anchor and look to the skies where swooping birds take flight above gently bobbing fishing boats.