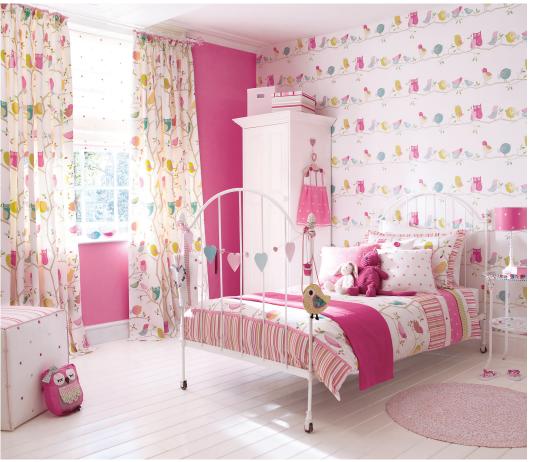

#### **ACCESSORISE WITH**

SPACE SHUTTLE 133547

CARNIVAL STRIPE 133541

TECTRIX 133023

what a Hoot!

Endearing owls perch high up in the treetops, chatting with their colourful woodland companions.

#### ACCESSORISE WITH

CARNIVAL STRIPE 133539

ELEMENT 440178

SCRIBBLE 110428

An array of colourful characters in a celebration of fun and friendship.