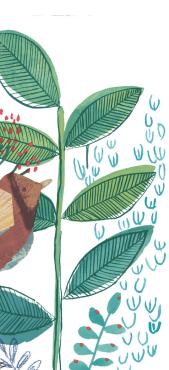

# GARDEN FRIENDS

Can you find any of our insect friends in your garden? Look for Bob Butterfly basking in the sunshine or Wanda Worm wiggling in the soil and create a wonderful outdoor world inspired by these expressive, characterful drawings.