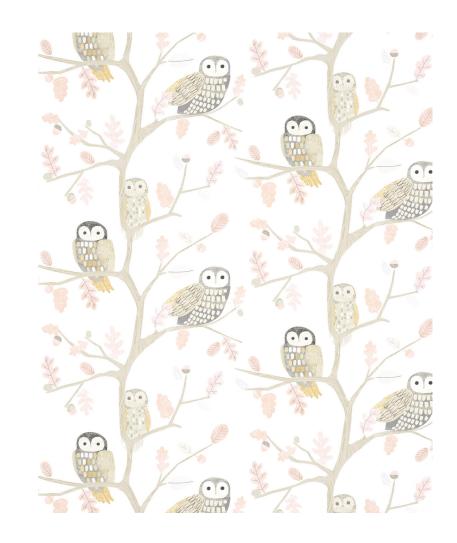

#### **ACCESSORISE WITH**

SPACE SHUTTLE 133547

CARNIVAL STRIPE 133541

TECTRIX 133023

what a Hoot!

Endearing owls perch high up in the treetops, chatting with their colourful woodland companions.

#### **ACCESSORISE WITH**

CARNIVAL STRIPE 133541

HARMONIC 440255

51

Our family of wide-eyed owls shuggle down for a nap in this adorable treetop scene.

calming, soft colourways showcase the slight vintage look of this detailed design, which pairs wonderfully with Little Owls and into the Meadow prints.