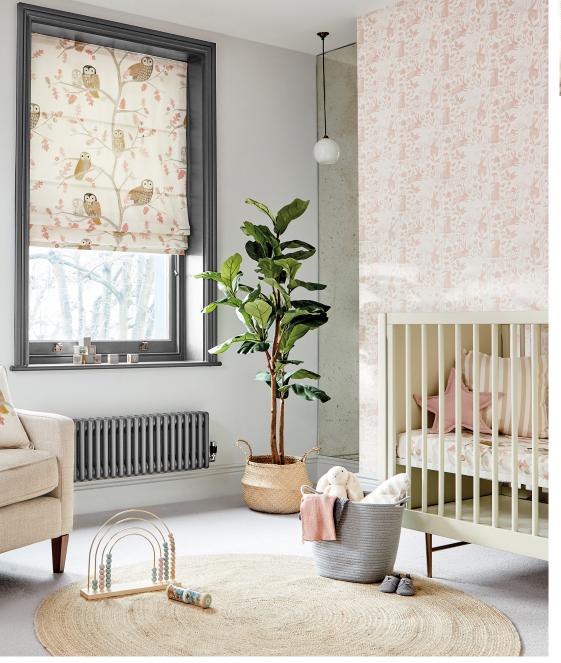

#### **ACCESSORISE WITH**

SPACE SHUTTLE 133547

CARNIVAL STRIPE 133541

TECTRIX 133023

what a Hoot!

Endearing owls perch high up in the treetops, chatting with their colourful woodland companions.

#### **ACCESSORISE WITH**

CARNIVAL STRIPE 133541

HARMONIC 440255

51

Our family of wide-eyed owls shuggle down for a nap in this adorable treetop scene.

calming, soft colourways showcase the slight vintage look of this detailed design, which pairs wonderfully with Little Owls and into the Meadow prints.