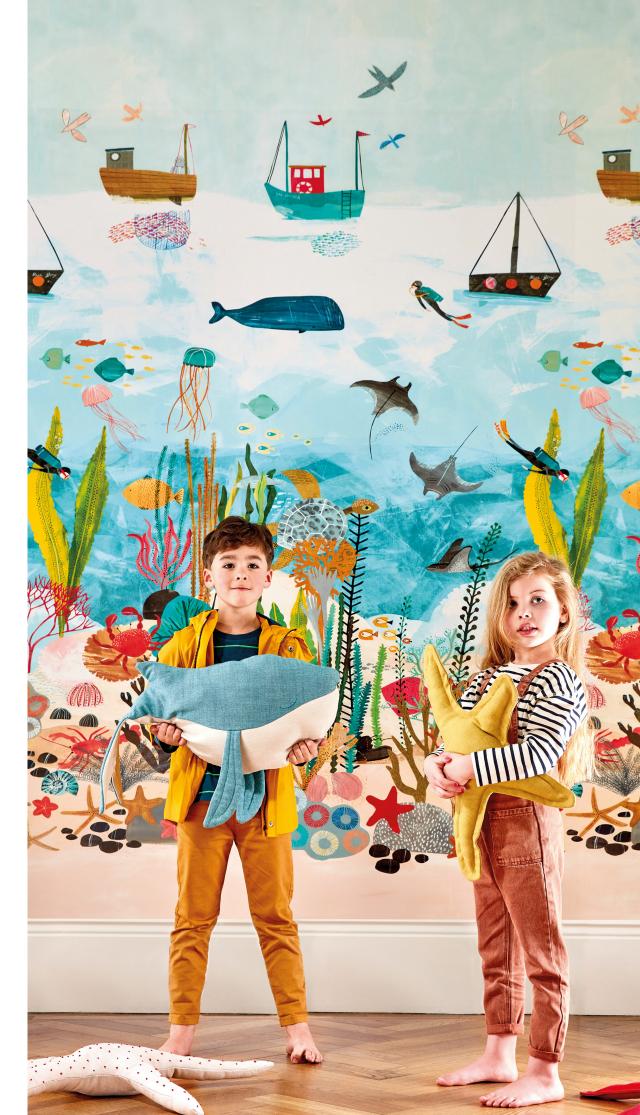

# ABOVE AND BELOW

An explorer's paradise awaits as we head off across the calm, blue sea. Swim amongst tropical fish and jagged coral, then hunt for hidden treasure in this fascinating underwater world. Drop anchor and look to the skies where swooping birds take flight above gently bobbing fishing boats.