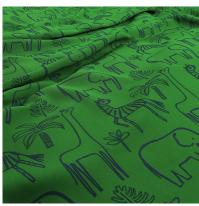

LEPTON 440227

INTOTHE WILD

Journey through this midnight jungle of acacia leaves and tall trees in search of friendly giraffes, proud lions, striped zebras and majestic elephants. Hand drawn with felt tip, this chalkboard inspired design is truly stunning.

#### PAIR WITH

INTO THE WILD 120945

FUNKY JUNGLE 133538