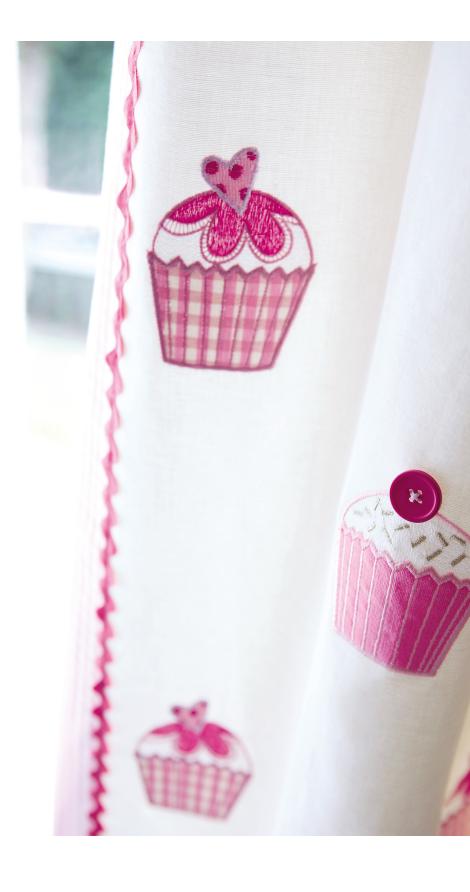

## CUPCAKES & SWEETHEARTS

Try a fun-filled all over love heart design or maybe choose a cupcake! These delicious sweet treats will make your mouth water.