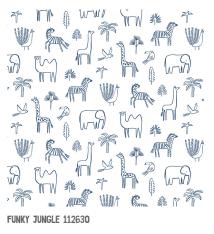

# Funky Jungle

Simply illustrated and full of character, this well spaced scene of hand painted African animals is a great all-rounder. Use in playrooms and nurseries, teaming with Carnival Stripe or Helter Skelter Stripe.

#### PAIR WITH

FUNKY JUNGLE 112629