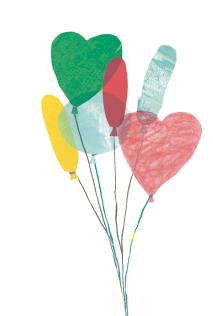

## and away we go!

Make shapes out of clouds and drift up into dreamlike skies with this beautiful Harlequin satin, where cheerfully coloured collaged balloons sail on a warm summer breeze.

HELTER SKELTER 133543