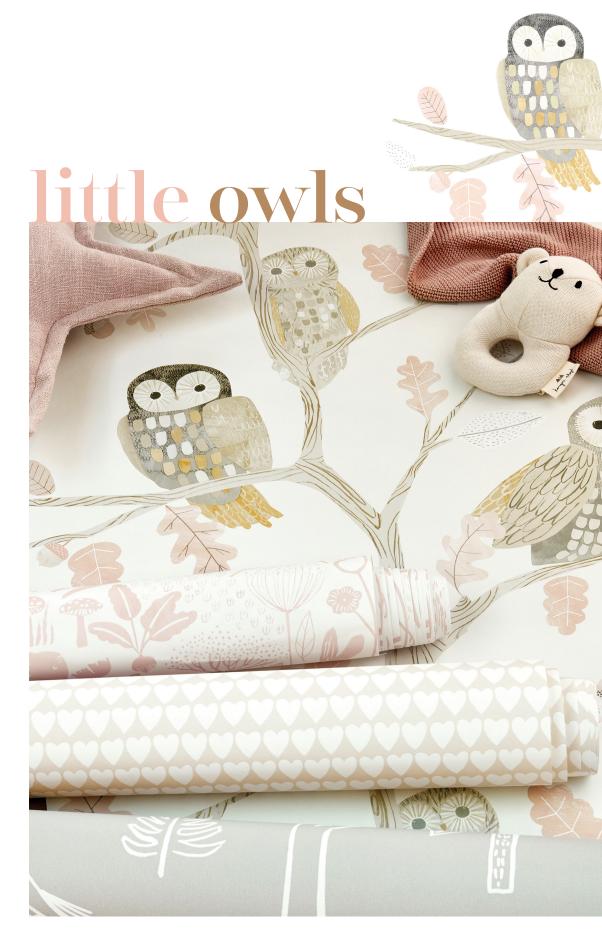

#### **ACCESSORISE WITH**

SPACE SHUTTLE 133547

CARNIVAL STRIPE 133541

TECTRIX 133023

what a Hoot!

Endearing owls perch high up in the treetops, chatting with their colourful woodland companions.

#### **ACCESSORISE WITH**

CARNIVAL STRIPE 133541

HARMONIC 440255

51

Our family of wide-eyed owls shuggle down for a nap in this adorable treetop scene.

calming, soft colourways showcase the slight vintage look of this detailed design, which pairs wonderfully with Little Owls and into the Meadow prints.