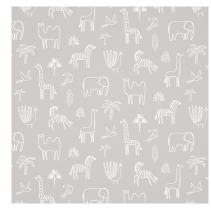

LEPTON 440227

INTOTHE WILD

Journey through this midnight jungle of acacia leaves and tall trees in search of friendly giraffes, proud lions, striped zebras and majestic elephants. Hand drawn with felt tip, this chalkboard inspired design is truly stunning.

#### PAIR WITH

INTO THE WILD 120945

FUNKY JUNGLE 133538