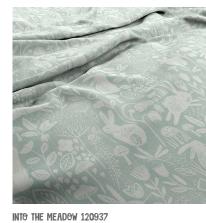

# into the meadow

#### PAIR WITH

INTO THE MEADOW 120936

#### **ACCESSORISE WITH**

MARLY CHENILLE 440714

PLUSH VELVET 441010

HARMONIC 440154

mix and match

With an assortment of patterns, plains and stripes for you choose from, why not mix and match? We've used the Hide and Seek design as an example but all our wonderful designs have fabric and wallpaper friends that work beautifully when combined with each other. Get creative!