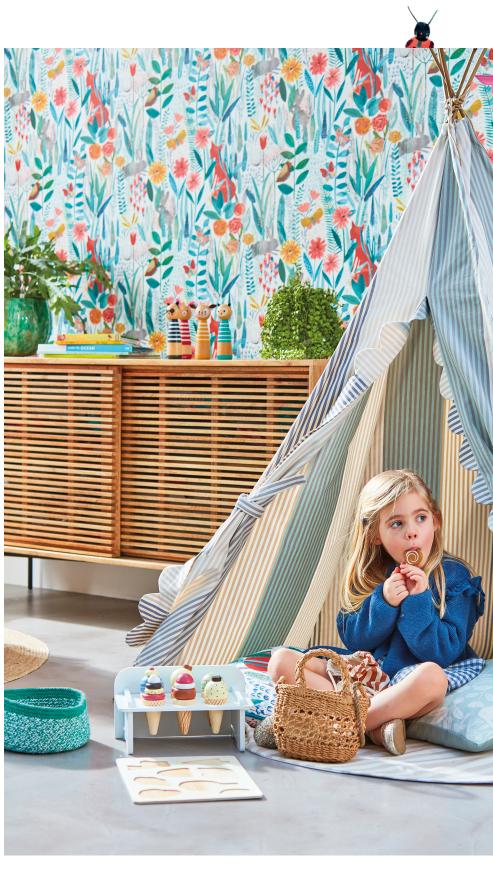

# HARLEQUIN

We've hidden Lola ladybird all over our little treasures book, how many can you find?

As day breaks, jumping foxes leap over fresh meadow flowers, playing a game of hide and seek in their wonderful outdoor world.

Fluttering butterflies dance to the Blue Tit's song as bounding bunnies join in the fun. Everywhere you look, this beautifully hand painted design is full of life.

KEY

OCHRE, MARINE, STRAWBERRY, POPPY, SAILOR BLUE