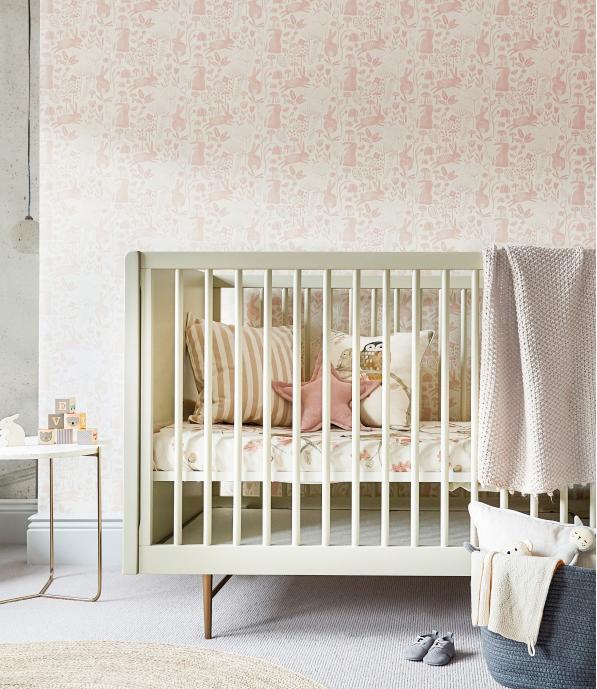

#### **ACCESSORISE WITH**

CARNIVAL STRIPE 133541

HARMONIC 440255

51

Our family of wide-eyed owls shuggle down for a nap in this adorable treetop scene.

calming, soft colourways showcase the slight vintage look of this detailed design, which pairs wonderfully with Little Owls and into the Meadow prints.