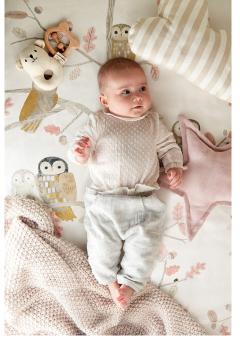

#### **ACCESSORISE WITH**

SPACE SHUTTLE 133547

CARNIVAL STRIPE 133541

TECTRIX 133023

what a Hoot!

Endearing owls perch high up in the treetops, chatting with their colourful woodland companions.

#### ACCESSORISE WITH

CARNIVAL STRIPE 133539

ELEMENT 440178

SCRIBBLE 110428

An array of colourful characters in a celebration of fun and friendship.