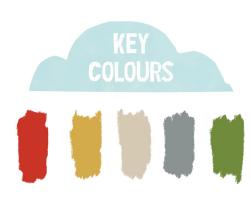

Fluttering butterflies dance to the Blue Tit's song as bounding bunnies join in the fun. Everywhere you look, this beautifully hand painted design is full of life.

KEY

OCHRE, MARINE, STRAWBERRY, POPPY, SAILOR BLUE

POPPY, OCHRE, CALICO, CLOUD, LEAF

CARNIVAL STRIPE 133540

CARNIVAL STRIPE 133541