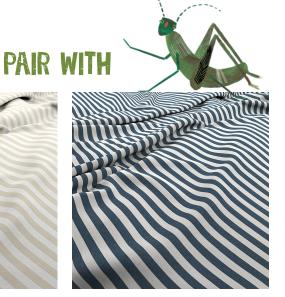

As day breaks, jumping foxes leap over fresh meadow flowers, playing a game of hide and seek in their wonderful outdoor world.

Fluttering butterflies dance to the Blue Tit's song as bounding bunnies join in the fun. Everywhere you look, this beautifully hand painted design is full of life.











KEY

OCHRE, MARINE, STRAWBERRY, POPPY, SAILOR BLUE



#### PAIR WITH



BON BON 133550



FUNFAIR STRIPE 133545

#### **ACCESSORISE WITH**





PLUSH VELVET 441024



PLUSH VELVET 441018







# GARDEN FRIENDS

Can you find any of our insect friends in your garden? Look for Bob Butterfly basking in the sunshine or Wanda Worm wiggling in the soil and create a wonderful outdoor world inspired by these expressive, characterful drawings.















POPPY, OCHRE, CALICO, CLOUD, LEAF





CARNIVAL STRIPE 133540

CARNIVAL STRIPE 133541

#### ACCESSORISE WITH







FREQUENCY 440049

MOLECULE 440304

# bonbon

Mittor mittor on the wall, is this the finest co-ordinate of them all? Sitting across the entire Little Treasures collection, Bon Bon's randomly placed spots are the perfect partner for wallpaper adventures and big imaginations!





## and away we go!

Make shapes out of clouds and drift up into dreamlike skies with this beautiful Harlequin satin, where cheerfully coloured collaged balloons sail on a warm summer breeze.







HELTER SKELTER 133543

BON BON 133550



**CARNIVAL STRIPE 133540** 





# LIFE'S A CIRCUS

Roll up, roll up, the circus is in town! Step into this wonderful world of joyous characters and intricate illustrations, performing under the flag top