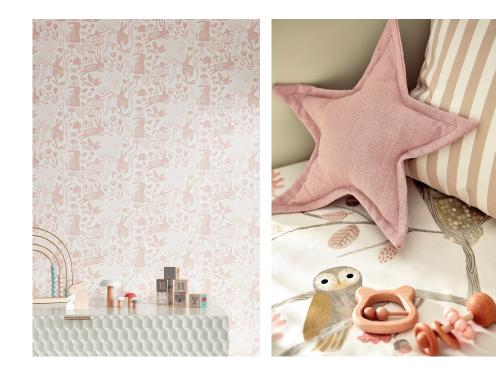

# HARLEQUIN

We've hidden Lola ladybird all over our little treasures book, how many can you find?

As day breaks, jumping foxes leap over fresh meadow flowers, playing a game of hide and seek in their wonderful outdoor world.

Fluttering butterflies dance to the Blue Tit's song as bounding bunnies join in the fun. Everywhere you look, this beautifully hand painted design is full of life.

KEY

OCHRE, MARINE, STRAWBERRY, POPPY, SAILOR BLUE

# GARDEN FRIENDS

Can you find any of our insect friends in your garden? Look for Bob Butterfly basking in the sunshine or Wanda Worm wiggling in the soil and create a wonderful outdoor world inspired by these expressive, characterful drawings.