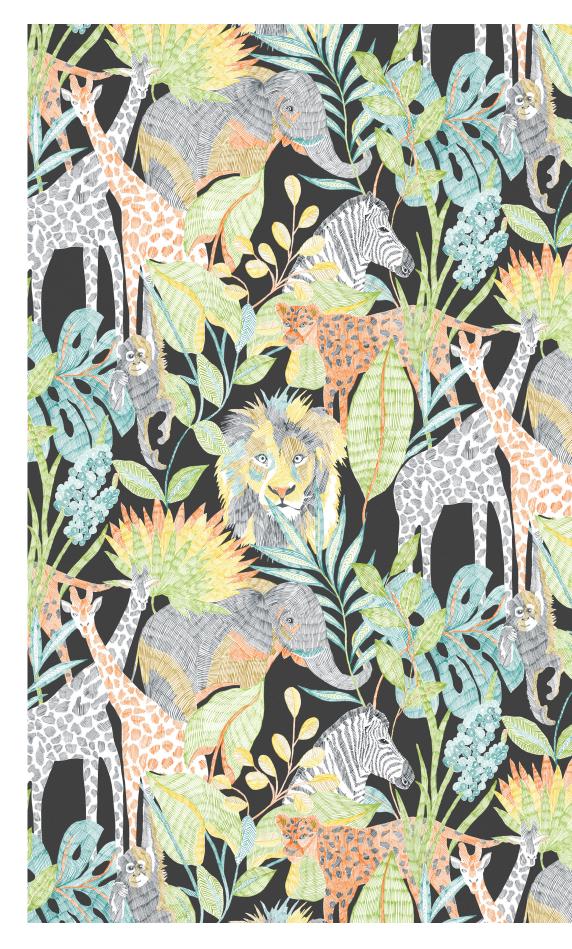

LEPTON 440227

INTOTHE WILD

Journey through this midnight jungle of acacia leaves and tall trees in search of friendly giraffes, proud lions, striped zebras and majestic elephants. Hand drawn with felt tip, this chalkboard inspired design is truly stunning.

#### PAIR WITH

INTO THE WILD 120945

FUNKY JUNGLE 133538

#### ACCESSORISE WITH

QUADRANT 440196

SPECKLE 131866

GAMMA 44**00**41