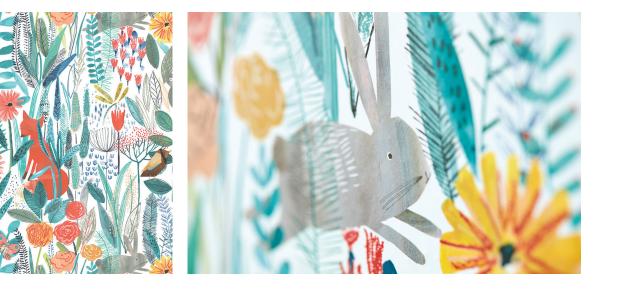

# HARLEQUIN

We've hidden Lola ladybird all over our little treasures book, how many can you find?

As day breaks, jumping foxes leap over fresh meadow flowers, playing a game of hide and seek in their wonderful outdoor world.

Fluttering butterflies dance to the Blue Tit's song as bounding bunnies join in the fun. Everywhere you look, this beautifully hand painted design is full of life.

KEY

OCHRE, MARINE, STRAWBERRY, POPPY, SAILOR BLUE