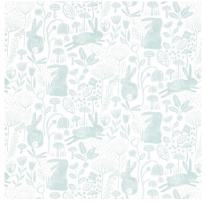

# HARLEQUIN

We've hidden Lola ladybird all over our little treasures book, how many can you find?

As day breaks, jumping foxes leap over fresh meadow flowers, playing a game of hide and seek in their wonderful outdoor world.

Fluttering butterflies dance to the Blue Tit's song as bounding bunnies join in the fun. Everywhere you look, this beautifully hand painted design is full of life.

KEY

OCHRE, MARINE, STRAWBERRY, POPPY, SAILOR BLUE