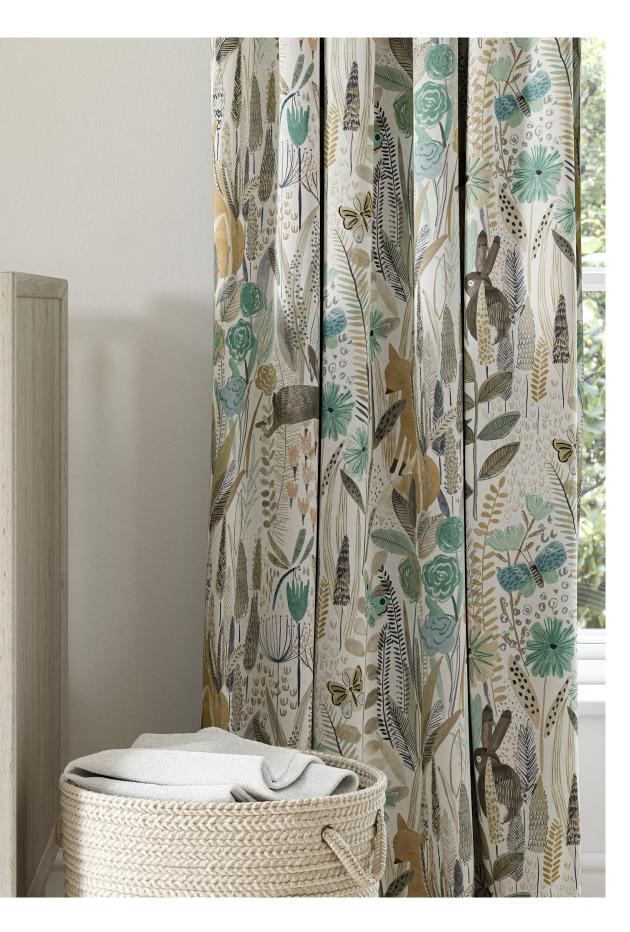

# HARLEQUIN

We've hidden Lola ladybird all over our little treasures book, how many can you find?

As day breaks, jumping foxes leap over fresh meadow flowers, playing a game of hide and seek in their wonderful outdoor world.

Fluttering butterflies dance to the Blue Tit's song as bounding bunnies join in the fun. Everywhere you look, this beautifully hand painted design is full of life.

KEY

OCHRE, MARINE, STRAWBERRY, POPPY, SAILOR BLUE