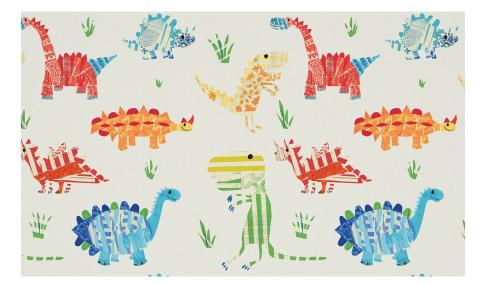

## JURASSIC

These cheeky (but educational!) hand drawn dinosaurs appeal to boys and girls alike.

#### **ACCESSORISE WITH**

JOLLY JURASSIC 112654

RUSH 112655

RUSH 120956

This contemporary plush relvet is designed to make an impact with its smart technology and sleek appeal. Suitable for drapes and upholstery. Plush Velvet is available in a wide spectrum of 50 colours, each with a stain resistant finish. Bring it on Mucky Pups!