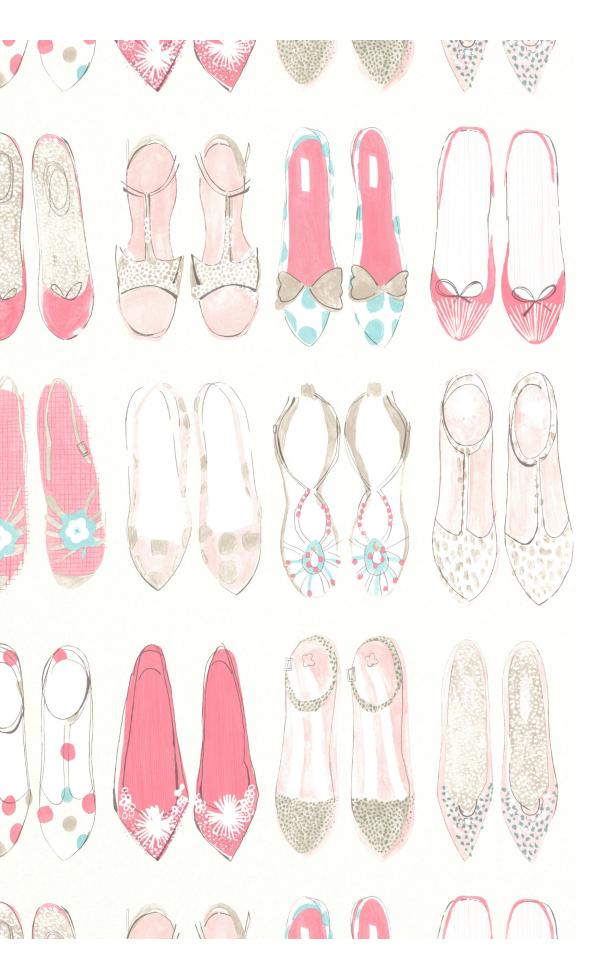

#### PAIR WITH

BON BON 112637

WORLD AT YOUR FEET 120943

world at your feet

Which shoes will it be today? Dress up and conquer the world with this colourful collection of favourite footwear. Beautiful pen detail gives these fun shoes their sparkly, magic powers!