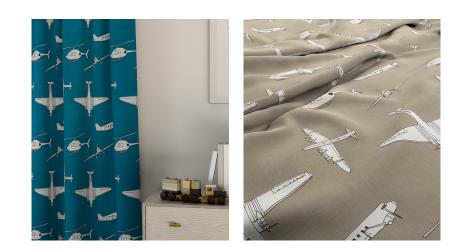

# CHOCKS AWAY!

Look skyward and spot appliquéd aeroplanes and helicopters - a highly original interpretation of a classic theme.