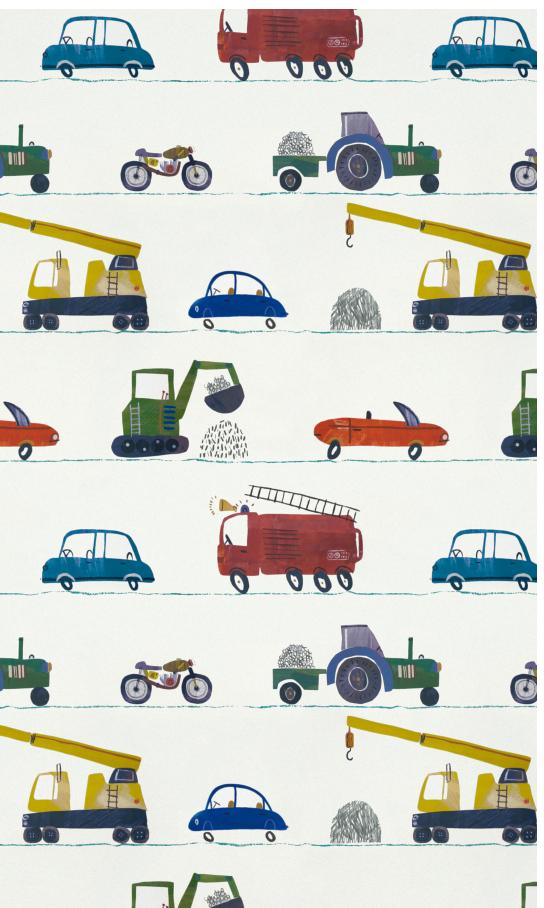

## JUST KEEP TRUCKING

Spot your favourite vehicles on this colourful, fun Harlequin design. Whether it's a drive to the beach, visit to the farm or you're heading off to save the day, let imaginations run wild with our motor inspired wallpaper journey!

#### **ACCESSORISE WITH**

PLUSH VELVET 441018

This cleverly drawn collaboration of cars, boats, scooters and camper vans is ready for adventures on land and at sea! truly stunning.