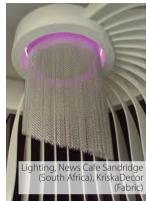

# CHAIN REACTION

KriskaDECOR® is a curtain made of small, anodised aluminium links, an authentic metal textile that is light and versatile. The curtains are totally customisable in design, size and shape.

Ideal as space dividers indoors and out, the curtains add visual interest and a unique texture to home and work spaces.

For a touch of artisan, the chain details can be implemented on custom lighting features as design detail.