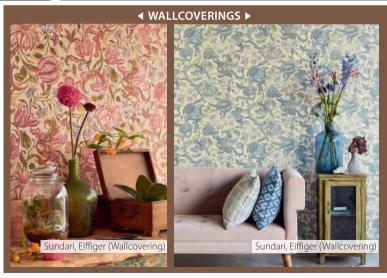

#### **BESPOKE WALLCOVERINGS**

There's no better way to mark your space with a collection of favourite prints.

Thanks to digital printed wallcovering, treasured moments can be immortalized while adding character to your habitat and work spaces. Your very own creations can include personal photos, murals, city scapes, maps, patterns and illustrations. The sky is the limit so let your mind wander!

#### ▼ WHERE DO I START?

Start with a good quality digital photo or art. For more variety, you can also purchase stock images on-line or even capture some yourself with a digital camera. Measure the wall and send along with image to your wallcovering specialist at Goodrich Gallery.