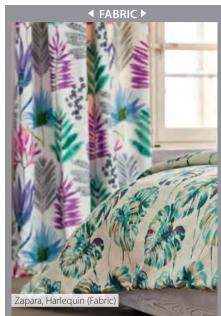

#### **→** WINDOW COVERING

- Select easy maintenance fabrics
- Synthetic fabrics come with added durability
- Select fabrics according to the amount of light in a room
- Consider the furniture and accessories in the room before deciding on a scheme
- Pick linen or velveteen in a neutral shade for pared back elegance
- Request for bespoke services to achieve a desired consistency in design.

# **CURTAIN CALL**

Having curtains and draperies as window coverings are a sure fire way to elevate the cosy factor in your habitat. Customized versions allow an ideal length, weight and fullness to meet your requirements. Always have a theme and budget in mind before you start shopping. This way you will narrow your choice and have a fruitful experience.