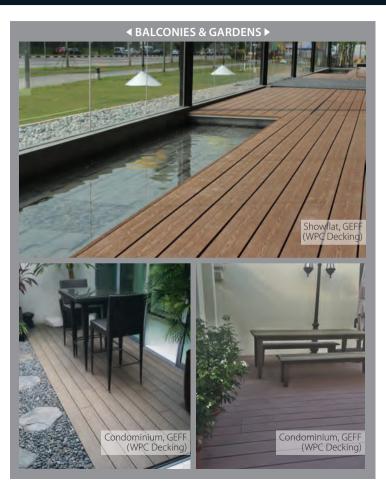

# Armstrong® FLOORING

For a stylish and ease of mind product for the balconies, gardens and pool sides, GEFF Wood Plastic Composite (WPC) Decking is the product to go for.

The decking product is made from a unique composition of wood and polymer that gives it the best resistance to the harsh outdoor conditions. On top of that, GEFF WPC decking comes with a reassuring 25 year guarantee against rotting and insect attacks.