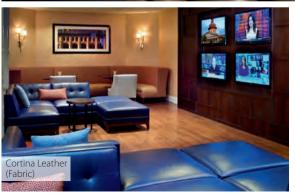

in the room before deciding on a scheme
- Pick linen or velveteen in a neutral shade for pared back elegance
- Request for bespoke services to achieve a desired consistency in design.

# BE INSPIRED @ HOME





# Try these ideas to enliven your living spaces









# CHAIN REACTION

KriskaDECOR® is a curtain made of small, anodised aluminium links, an authentic metal textile that is light and versatile. The curtains are totally customisable in design, size and shape.

Ideal as space dividers indoors and out, the curtains add visual interest and a unique texture to home and work spaces.

For a touch of artisan, the chain details can be implemented on custom lighting features as design detail.









# Use leather for your upholstery, wall panels and door handles.

# LEATHER SHOWCASE









# **CURTAIN CALL**

Having curtains and draperies as window coverings are a sure fire way to elevate the cosy factor in your habitat. Customized versions allow an ideal length, weight and fullness to meet your requirements. Always have a theme and budget in mind before you start shopping. This way you will narrow your choice and have a fruitful experience.









# SPECIAL DISCOUNTS FOR SPECIAL MOMENTS

#### **▼ ENJOY A 20% DISCOUNT**

- when you set up your bridal home
- on your birthday month
- when you set up your baby room

www.goodrichglobal.com | info@goodrichglobal.com

Discount applies only to material except floorings and non-promotional items • Discount applies only in Goodrich Gallery Singapore • T&C Apply

**Goodrich Gallery** | Goodrich Building, 8 Changi South Lane #0