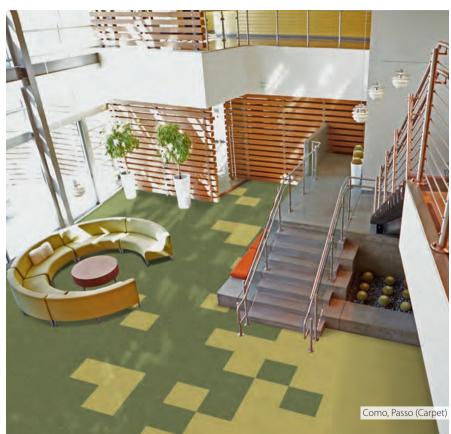

#### **♥** PLUSH CARPETS

There's something luxurious about a plush or textured swathes of carpet under your bare feet. Along with softening a room, this flooring option provides extra cushioning and can help diminish noise for those downstairs. Carpet tiles have the bonus of being easy to install and replaced, making them a wonderful option even for homes with high traffic, children or pets.

#### **CHOOSE FROM:**

- Hand tufted
- **⇔** Wool # Broadloom **⇔** Bamboo