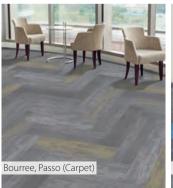

#### **♥** PLUSH CARPETS

There's something luxurious about a plush or textured swathes of carpet under your bare feet. Along with softening a room, this flooring option provides extra cushioning and can help diminish noise for those downstairs. Carpet tiles have the bonus of being easy to install and replaced, making them a wonderful option even for homes with high traffic, children or pets.

#### **CHOOSE FROM:**

- Hand tufted
- **⇔** Wool # Broadloom **⇔** Bamboo