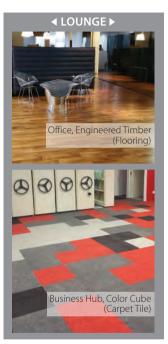

# **▼** FLOORINGS

No matter the material, floor coverings often take a lot of wear and tear. So identify your needs and select a type that meets your theme.

These days, floorings are easily installed without the hassle of having to hack, glue or nail to the sub floor.

#### FLOORINGS

- Viny
- Composite
- Engineered Timbe